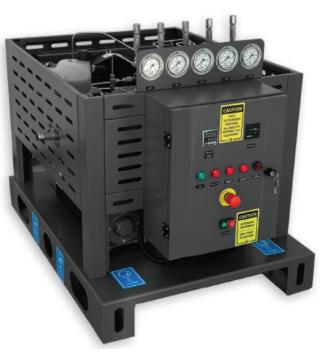

# HIGH PRESSURE OIL FREE OXYGEN BOOSTER

- Totally Oil-Free Design
- High reliability for continuous use
- Designed for the safe and dependable delivery of oxygen at pressures up to 3,000 PSI (207 barg)
- ISO 9001, ISO 13485 & CE certified for quality assurance
- Single-acting piston design
- Oil-Less crankshaft mechanism
- All gas contact parts are in stainless steel
- Automatic high temperature stop
- Automatic stop by pressure
- Time counter
- Safety relief valves at each stage
- · Compact, lightweight design for easy maintenance

| Model                           | Capacity | Inlet Pressure |     | Outlet Pressure |     | Stages | Power |       | Dimensions     |          |
|---------------------------------|----------|----------------|-----|-----------------|-----|--------|-------|-------|----------------|----------|
|                                 | Nm³/h    | PSI            | bar | PSI             | bar |        | kW    | HP    | mm             | Inc      |
| TRY-LPOB 05                     | 85       | 55             | 4   | 2200            | 150 | 2      | 3     | 4,02  | 1120x600x780   | 44x24x30 |
| TRY-LPOB 10                     | 165      | 55             | 4   | 2200            | 150 | 3      | 4     | 5,3   | 1150x900x1150  | 45x35x45 |
| TRY-LPOB 15                     | 250      | 55             | 4   | 2200            | 150 | 3      | 7,5   | 10,05 | 1150x900x1150  | 45x35x45 |
| TRY-LPOB 20                     | 335      | 55             | 4   | 2200            | 150 | 4      | 7,5   | 10,05 | 1150x1050x1250 | 45x41x49 |
| TRY-LPOB 25                     | 415      | 55             | 4   | 2200            | 150 | 4      | 15    | 20,11 | 1150x1050x1250 | 45x41x49 |
| TRY-LPOB 30                     | 500      | 55             | 4   | 2200            | 150 | 4      | 15    | 20,11 | 1150x1050x1250 | 45x41x49 |
| TRY-LPOB 40                     | 665      | 55             | 4   | 2200            | 150 | 4      | 18,5  | 24,8  | 1150x1050x1250 | 45x41x49 |
| TRY-LPOB 50                     | 835      | 55             | 4   | 2200            | 150 | 4      | 18,5  | 24,8  | 1150x1050x1250 | 45x41x49 |
| TRY-LPOB 15                     | 250      | 55             | 4   | 175-290         | 16  | 1      | 2,2   | 2,95  | 600x780x1150   | 24x30x45 |
| TRY-LPOB 30                     | 500      | 55             | 4   | 175-290         | 16  | 1      | 5,5   | 7,37  | 600x780x1150   | 24x30x45 |
| TRY-LPOB 60                     | 1000     | 55             | 4   | 175-290         | 16  | 1      | 7,5   | 10,05 | 600x780x1150   | 24x30x45 |
| Inquiry for Custom Requirements |          |                |     |                 |     |        |       |       |                |          |