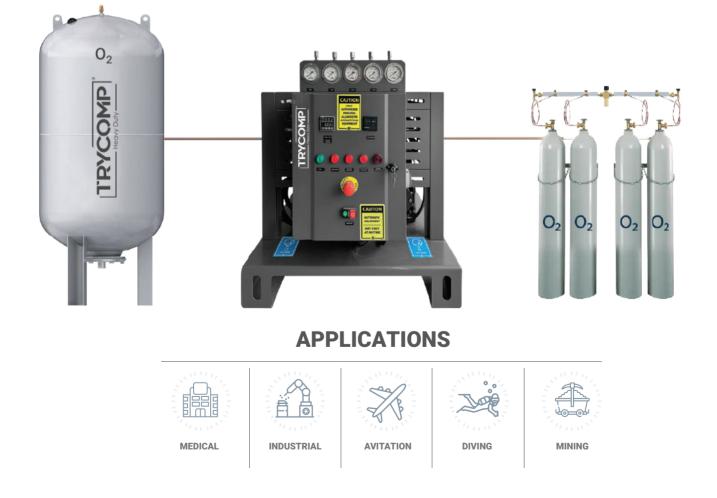

our high technology products where as becoming a trademark. We are working with a great passion in order to develop unique and high technology components. It is equipped to meet the high-tech demands of the modern world.





**OUR SOLUTIONS** COMPATIBLE WITH GASES

**OXYGEN** oxygen

NITROGEN nitrogen

HYDROGEN hydrogen

**ARGON** argon

MEDICAL AIR medical air

SYNGAS syngas

**HELIUM** helium

MICRO COMPRESSOR

OIL-FREE COMPRESSOR





AIR DRIVEN GAS BOOSTER





# OXYGEN CYLINDER FILLING BOOSTER COMPRESSORS

## Key Benefits of Oxygen Cylinder Filling Booster Compressors

-Can be used safe and secure
-Oil free operation-ISO 9001, ISO 13485 & CE certified
-Fully compatible with oxygen generator systems
-Works with high purity oxygen-Fast Delivery
-Cost e ective-Strong aftersales suppor







# HIGH PRESSURE OIL FREE OXYGEN BOOSTER

- Totally Oil-Free Design
- High reliability for continuous use
- Designed for the safe and dependable delivery of oxygen at pressures up to 3,000 PSI (207 barg)
- ISO 9001, ISO 13485 & CE certified for quality assurance
- Single-acting piston design
- Oil-Less crankshaft mechanism
- All gas contact parts are in stainless steel
- Automatic high temperature stop
- Automatic stop by pressure
- Time counter
- Safety relief valves at each stage
- · Compact, lightweight design for easy maintenance



| Model                           | Capacity | Inlet Pressure |     | Outlet Pressure |     | Stages | Power |       | Dimensions     |          |
|---------------------------------|----------|----------------|-----|-----------------|-----|--------|---