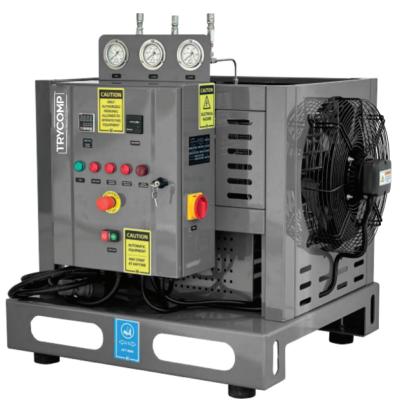

# HIGH PRESSURE OIL FREE NITROGEN BOOSTER

- Totally Oil-Free Design, no need for oil filter
- High reliability for continuous use
- Designed for the safe and dependable delivery of nitrogen at pressures up to 3,335 PSI (230 barg)
- ISO 9001 & CE Certified for quality assurance
- Single-acting piston design
- Oil-Less crankshaft mechanism
- · All gas contact parts are in stainless steel
- Automatic high temperature stop
- Automatic stop by pressure
- Time counter
- Safety relief valves at each stage
- Compact, lightweight design for easy maintenance

| Model                           | Capacity | Inlet Pressure |     | Outlet Pressure |     | Stages | Power |       | Dimensions     |          |
|---------------------------------|----------|----------------|-----|-----------------|-----|--------|-------|-------|----------------|----------|
|                                 | Nm³/h    | PSI            | bar | PSI             | bar |        | kW    | HP    | mm             | Inc      |
| TRY-LPOB 05                     | 85       |                |     | 3335            | 230 |        |       | 4,02  | 1120x600x780   | 44x24x30 |
| TRY-LPOB 20                     | 335      | 55             | 4   | 3335            | 230 | 4      | 7,5   | 10,05 | 1150x1050x1250 | 45x41x49 |
| TRY-LPOB 40                     | 665      |                |     | 3335            | 230 |        | 18,5  | 24,8  | 1150x1050x1250 | 45x41x49 |
| TRY-LPOB 30                     | 250      | 72,5           | 5   | 580             | 40  | 1      | 7,5   | 10,05 | 600x780x1150   | 24x30x45 |
| TRY-LPOB 60                     | 500      | 72,5           |     | 580             | 40  |        |       | 14,75 | 600x780x1150   | 24x30x45 |
| TRY-LPOB -120                   | 1000     | 72,5           | 5   | 580             | 40  | 1      | 15    | 20,11 | 600x780x1150   | 24x30x45 |
| Inquiry for Custom Requirements |          |                |     |                 |     |        |       |       |                |          |