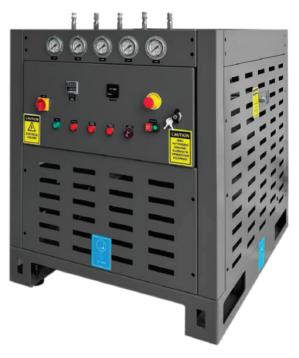

# HIGH PRESSURE OIL FREE OXYGEN BOOSTER

- Totally Oil-Free Design
- High reliability for continuous use
- Designed for the safe and dependable delivery of oxygen at pressures up to 3,000 PSI (207 barg)
- ISO 9001, ISO 13485 & CE certified for quality assurance
- Single-acting piston design
- Oil-Less crankshaft mechanism
- All gas contact parts are in stainless steel
- Automatic high temperature stop
- Automatic stop by pressure
- Time counter
- Safety relief valves at each stage
- · Compact, lightweight design for easy maintenance

| Model                           | Capacity | Inlet Pressure |     | Outlet Pressure |     | Stages | Power |       | Dimensions     |          |
|---------------------------------|----------|----------------|-----|-----------------|-----|--------|-------|-------|----------------|----------|
|                                 | Nm³/h    | PSI            | bar | PSI             | bar |        | kW    | HP    | mm             | Inc      |
| TRY-LPOB 05                     | 85       | 55             | 4   | 2200            | 150 | 2      | 3     | 4,02  | 1120x600x780   | 44x24x30 |
| TRY-LPOB 10                     | 165      | 55             | 4   | 2200            | 150 | 3      | 4     | 5,3   | 1150x900x1150  | 45x35x45 |
| TRY-LPOB 15                     | 250      | 55             | 4   | 2200            | 150 | 3      | 7,5   | 10,05 | 1150x900x1150  | 45x35x45 |
| TRY-LPOB 20                     | 335      | 55             | 4   | 2200            | 150 | 4      | 7,5   | 10,05 | 1150x1050x1250 | 45x41x49 |
| TRY-LPOB 25                     | 415      | 55             | 4   | 2200            | 150 | 4      | 15    | 20,11 | 1150x1050x1250 | 45x41x49 |
| TRY-LPOB 30                     | 500      | 55             | 4   | 2200            | 150 | 4      | 15    | 20,11 | 1150x1050x1250 | 45x41x49 |
| TRY-LPOB 40                     | 665      | 55             | 4   | 2200            | 150 | 4      | 18,5  | 24,8  | 1150x1050x1250 | 45x41x49 |
| TRY-LPOB 50                     | 835      | 55             | 4   | 2200            | 150 | 4      | 18,5  | 24,8  | 1150x1050x1250 | 45x41x49 |
| TRY-LPOB 15                     | 250      | 55             | 4   | 175-290         | 16  | 1      | 2,2   | 2,95  | 600x780x1150   | 24x30x45 |
| TRY-LPOB 30                     | 500      | 55             | 4   | 175-290         | 16  | 1      | 5,5   | 7,37  | 600x780x1150   | 24x30x45 |
| TRY-LPOB 60                     | 1000     | 55             | 4   | 175-290         | 16  | 1      | 7,5   | 10,05 | 600x780x1150   | 24x30x45 |
| Inquiry for Custom Requirements |          |                |     |                 |     |        |       |       |                |          |